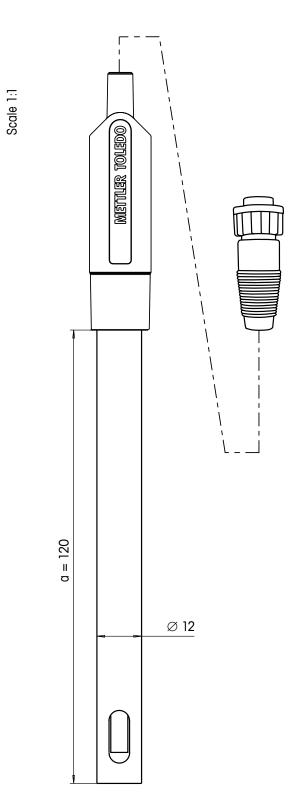

## InLab® 742

Cond °C ISM

For portable applications in the lab and outdoor. Ideal for low conductivity range samples like pure water and ultra pure water.

| Sensor type                       | conductivity cell |
|-----------------------------------|-------------------|
| Order number                      | 51344126          |
| Specifications                    |                   |
| measuring range                   | 0.001500 μS/cm    |
| zero point (pH)                   | -                 |
| temperature range                 | 0100 °C           |
| temperature probe                 | NTC 30 kΩ         |
| shaft material                    | stainless steel   |
| membrane glass                    | -                 |
| membrane resistance               | -                 |
| reference system                  | -                 |
| reference diaphragm               | -                 |
| reference electrolyte             | -                 |
| bridge electrolyte                | -                 |
| electrode head                    | -                 |
| cable length                      | 1.8 m             |
| connector                         | LTW (IP67)        |
| cell constant (cm <sup>-1</sup> ) | 0.105 (certified) |
| cell type                         | 2 steel poles     |
| indicating metal                  | -                 |
| Storage                           |                   |
| dry                               |                   |